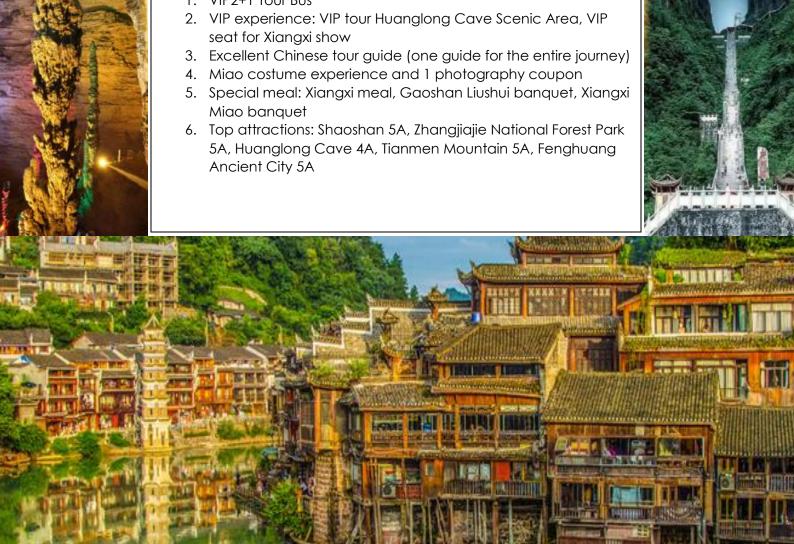

# Day 4 Zhangjiajie→Fenghuang 张家界→凤凰 (早/晚)

After breakfast. visit to Tusi Palace, Tianmen Mountain (2-way escalator and shoe covers), Fenghuang Ancient City,

Water light show Hotel: Fenghuang

早餐后,土司王府,天门山(赠送双程扶梯和玻璃栈道鞋套),凤凰古城,七重水幕灯光秀