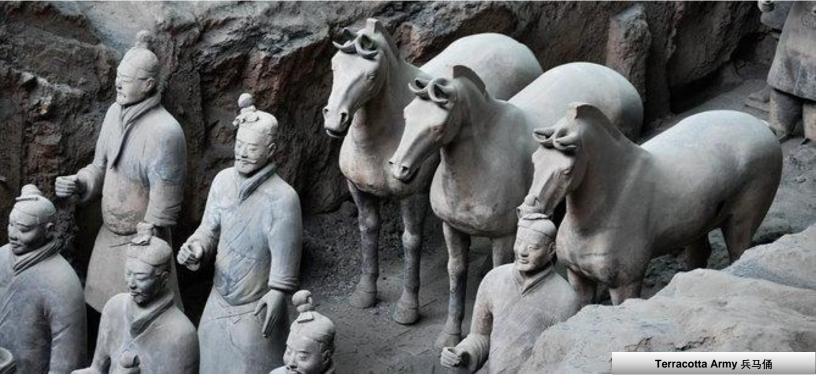

# DAY 2: Xi'an - Lintong - Mount Huashan | 130KM, Duration 2 hours (B/L/D) 西安/临潼/华山 | 全程 130KM, 车程约 2 小时 (早/午/晚餐)

After breakfast, proceed to visit the [Xi'an City Wall], which is the largest and most well-protected ancient city wall in China. In the afternoon, proceed to Lintong and visit the [Terracotta Warriors and Horses (Included one-way Battery Car)], known as "the eighth wonder of the world". After the tour, drive to Mount Huashan and overnight at the hotel located foot of Huashan.

早餐后,前往游览国家 4A 级景区【西安城墙】是中国现存规模最大,保护最完整的古代城垣。下午,前往临潼,参观被誉为"世界第八大奇迹的【秦始皇兵马俑(含单程电瓶车)】。游览结束后,赴华山,入住华山脚下的酒店。