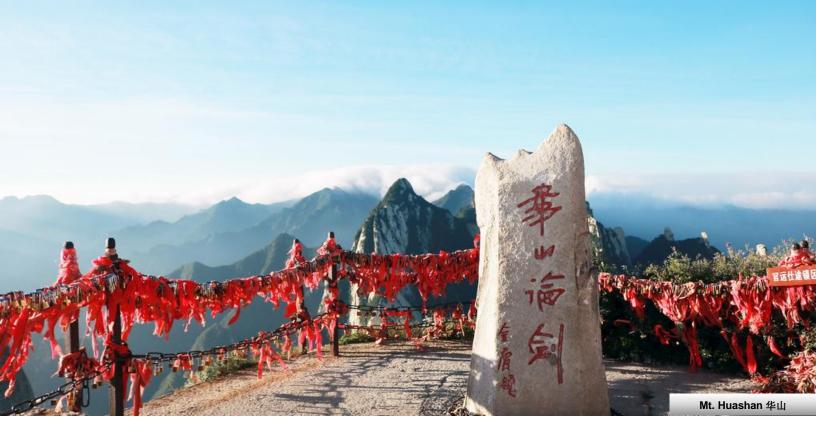

## DAY 3: Mount Huashan - Xi'an (B/L) 华山/西安 (早/午餐)

After breakfast, visit one of the famous Five Sacred Mountains in China. Since ancient times, it has the reputation of "the most dangerous mountain" [Huashan (including the mountain car + return Beifeng cable car)]. Return to Xi'an after lunch. In the afternoon, visit [Yongxingfang Cultural Snack Street], where tourists can experience variety of local snacks.

早餐后,游览中国著名的五岳之一,自古以来就有"奇险第一山"的美誉,也是国家 5A 级重点风景名胜景区【华山(含进山小车+北峰索道往返上下)】。午餐后返回西安市区。下午游览【永兴坊文化小吃街】,旅客可在此体验当地的各种小吃,品种丰富,也是中外游客必打卡之处。

DAY 4: Xi'an~ The Longest Day in Chang'an (B/L) 西安 (早/午餐)

After breakfast at the hotel, visit [Daming Palace National Heritage Park] (include buggy car, Miniature Landscape), follow by visit [Chang'an Twelve Hours Theme Block (China's first immersive Tang style market life and culture experience)] so that you can fully enjoy a life in Tang Dynasty's glory. Listen to Tang music, watch a Tang opera, taste in Tang meal, play in Tang customs and enter Tang Dynasty in a second, truly be a Tang Dynasty person. Afterwards, visit [Huimin Street, Bell and Drum Tower Square], and then visit the instagrammable spot at night: [Datang Everbright City + Big Wild Goose Pagoda Music Fountain Square].