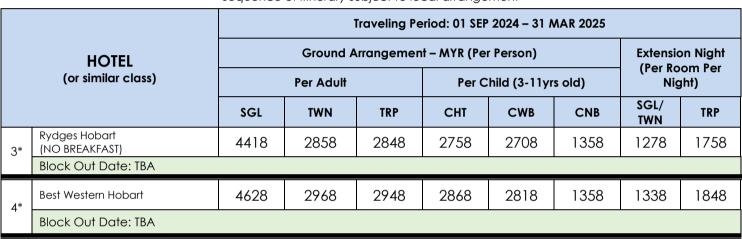

## **4D3N Tasmania Free & Easy**

GROUND ARRANGEMENT | (T/C: GA-AUTA) SEAT IN COACH | UPDATED: 30AUG2024

Day 01: Arrival Hobart Airport > SIC Transfer to Hobart CBD Hotel

Day 02: Breakfast > Free at Own Leisure Day 03: Breakfast > Free at Own Leisure

Day 04: Breakfast > SIC Transfer to Hobart Airport

- \* Standard SIC Airport Transfer available from 0700H to 1900H.
- \* Private Airport Transfer if travelling with kid at age 7 years old or below.
- \* Midnight Transfer 1900H to 0659H additional charge per way: RM 980 /way (min 2 pax)
- \* Private Transfer 0700H to 1900H additional charge per way: RM 780 /way (min 2 pax)

\*Sequence of itinerary subject to local arrangement\*



## Remarks:

- 1) Min. 2 adults per booking (GV2).
- 2) Tour packages are only applied for Malaysian passport holder.
- 3) Prices are quoted per person in Ringgit Malaysia (MYR) & subject to change without prior notice.
- 4) Excluded Australia visa ETA (own apply).
- 5) Extension night for CNB with breakfast: RM 150 250/pax/meal (TBC).
- 6) Please contact us about the maximum occupancy per room / bedding configurations.
- 7) English Speaking coach captain provided only. (Recommend tipping pay on the spot AUD 5/pax/day).
- 8) Non-refundable deposit of RM 300/pax upon booking confirmation.
- 9) Hotel rooms are subject to availability. If selected hotel unavailable, others similar accommodation will be provided with different price apply (if any).
- 10) Peak Season Date & Surcharge Subject