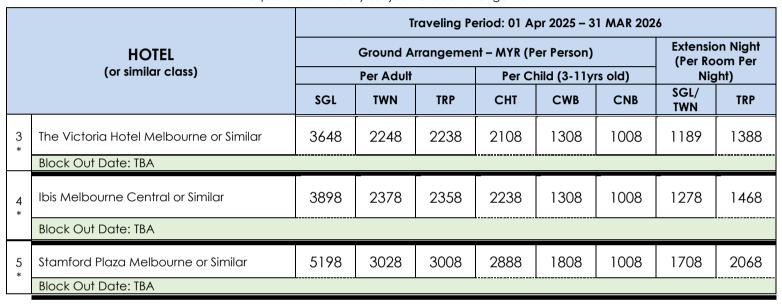

## 4D3N Melbourne Free & Easy

GROUND ARRANGEMENT | (T/C: GA-AUMA) SEAT IN COACH | UPDATED: 25MAR2025

Day 01: Arrival Melbourne Airport > SIC Transfer to Melbourne CBD Hotel

Day 02: Breakfast > Free at Own Leisure Day 03: Breakfast > Free at Own Leisure

Day 04: Breakfast > SIC Transfer to Melbourne Airport

- \* Standard SIC Airport Transfer available from 0700H to 1900H.
- \* Private Airport Transfer if travelling with kid at age 7 years old or below.
- \* Midnight Transfer 1900H to 0659H additional charge per way: RM 980 /way (min 2 pax)
- \* Private Transfer 0700H to 1900H additional charge per way: RM 780 /way (min 2 pax)

\*Sequence of itinerary subject to local arrangement\*



## Remarks:

- Min. 2 adults per booking (GV2).
- Tour packages are only applied for Malaysian passport holder.
- Prices are quoted per person in Ringgit Malaysia (MYR) & subject to change without prior notice. Excluded Australia visa ETA (own apply).

  Extension night for CNB with breakfast: RM 150 250/pax/meal (TBC).

- Please contact us about the maximum occupancy per room / bedding configurations.
- English Speaking coach captain provided only. (Recommend tipping pay on the spot AUD 5/pax/day).
- 8) Non-refundable **deposit of RM 300/pax** upon booking confirmation.
  9) Hotel rooms are subject to availability. If selected hotel unavailable, others similar accommodation will be provided with different price apply (if any).

  10) Peak Season Date & Surcharge Subject to change withou