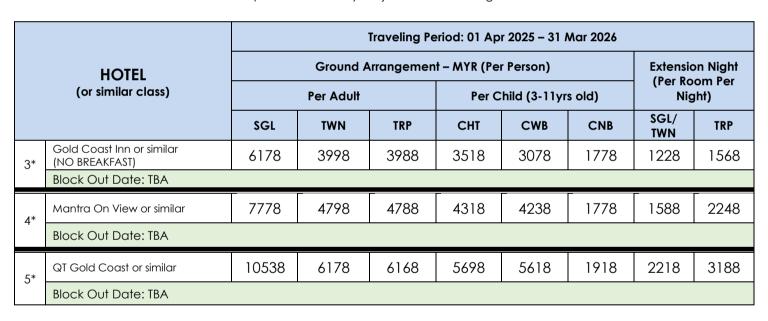

## Remarks:

- 1) Min. 2 adults per booking (GV2).
- 2) Tour packages are only applied for Malaysian passport holder.
- 3) Prices are quoted per person in Ringgit Malaysia (MYR) & subject to change without prior notice.
- 4) Excluded Australia visa ETA (own apply).
- 5) Extension night for CNB with breakfast: RM 150 250/pax/meal (TBC).
- 6) Please contact us about the maximum occupancy per room / bedding configurations.
- 7) English Speaking coach captain provided only. (Recommend tipping pay on the spot AUD 5/pax/day).
- 8) Non-refundable deposit of RM 300/pax upon booking confirmation.
- 9) Hotel rooms are subject to availability. If selected hotel unavailable, others similar accommodation will be provided with different price apply (if any).
- 10) Peak Season Date & Surcharge Subject to change without prior notice. Any special event's surcharge / block out date TBA upon booking confirmation.
- 11) Please ensure flight ticket time, unutilized itinerary or arrangement due to arrival or departure time, no refundable. All the sequences of itinerary subject to local ground arrangement (depends on the timing allowed).