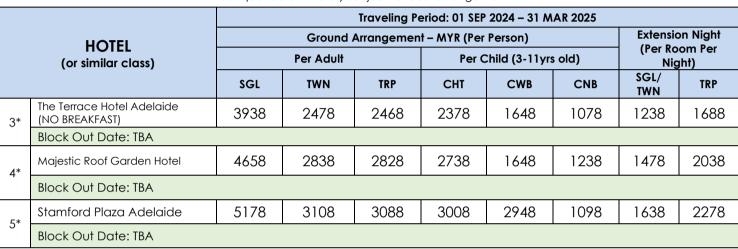

## 4D3N Adelaine ~ Free & Easy

GROUND ARRANGEMENT | (T/C: GA-AUAA) SEAT IN COACH | UPDATED: 03SEP2024

Day 01: Arrival Adelaide Airport > SIC Transfer to Adelaide CBD Hotel

Day 02: Breakfast > Free and Easy Day 03: Breakfast > Free and Easy

Day 04: Breakfast > SIC Transfer to Hobart Airport

- \* Standard SIC Airport Transfer available from 0700H to 1900H.
- \* Private Airport Transfer if travelling with kid at age 7 years old or below.
- \* Midnight Transfer 1900H to 0659H additional charge per way: RM 980 /way (min 2 pax)
- \* Private Transfer 0700H to 1900H additional charge per way: RM 780 /way (min 2 pax)

\*Sequence of itinerary subject to local arrangement\*



## Remarks:

- 1) Min. 2 adults per booking (GV2).
- 2) Tour packages are only applied for Malaysian passport holder.
- 3) Prices are quoted per person in Ringgit Malaysia (MYR) & subject to change without prior notice.
- 4) Excluded Australia visa ETA (own apply).
- 5) Extension night for CNB with breakfast: RM 150 250/pax/meal (TBC).
- 6) Please contact us about the maximum occupancy per room / bedding configurations.
- 7) English Speaking coach captain provided only. (Recommend tipping pay on the spot AUD 5/pax/day).
- 8) Non-refundable deposit of RM 300/pax upon booking confirmation.
- 9) Hotel rooms are subject to availability. If selected hotel unavailable, others similar accommodation will be provided with different price apply (if any).
- 10) Peak Season Date & Surcharge Subject