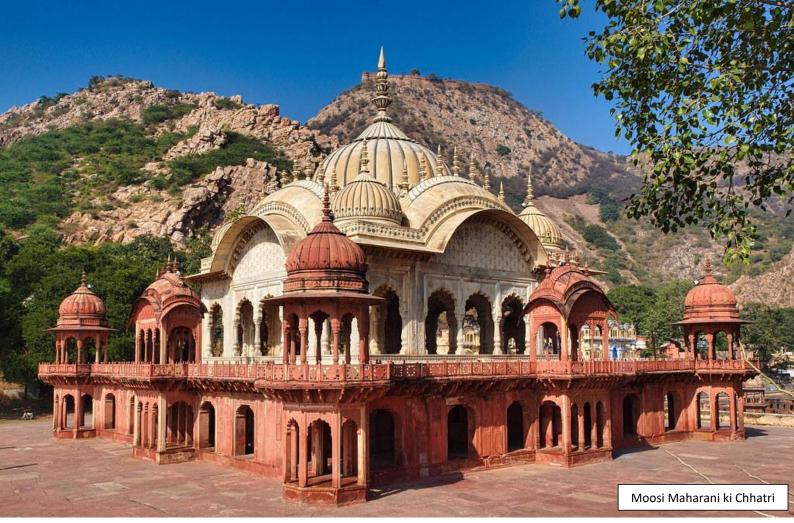

## Day 3 Alwar - Jaipur (158 km / 3hrs approx) 阿尔瓦尔 - 斋浦尔 (约 158 公里/3 小时) (B/L/D)

After breakfast, you will visit Alwar: The royal Rajput ambience still pervades in the city, marked by a number of structures of historical significance. Cordoned off by the rocky Aravalli hills, the Alwar Fort is the most interesting monument of this city. The rampart of this fort stretches to about 5 kilometers and stands about 304 m above sea level. The Fort has 15 large and 51 small towers and 446 openings for cannons, along with eight huge towers encompassing the entire citadel. City Palace or Vinay Vilas Mahal is an 18th century palace harmoniously blending the Rajput and Mughal styles of architecture. While the ground floors have been converted into government offices and district courts, the upper apartment constitutes a museum. Another interesting feature of Alwar is an artificial lake built in 1815 A.D. by Maharaja Vinay Singh with few temples along its banks. A marvelous chhatri with an unusual Bengal-style roof and arches, also known as the Moosi Maharani ki Chhatri, is situated here. After the visit, you will be driven to Jaipur. Upon arrival, check in to your hotel.

早餐后,您将参观阿尔瓦尔:这座城市仍然弥漫着皇家拉杰普特的氛围,以许多具有历史意义的建筑为标志。阿尔瓦尔堡被岩石阿拉瓦利山包围,是这座城市最有趣的纪念碑。这座堡垒的城墙绵延约5公里,海拔约304米。堡垒有15座大塔楼和51座小塔楼以及446个大炮口,以及包围整个城堡的8座巨大塔楼。城市宫殿或维奈维拉斯玛哈尔是一座18世纪的宫殿,和谐地融合了拉杰普特和莫卧儿建筑风格。虽然底层已改建为政府办公室和地区法院,但上层公寓则构成了博物馆。阿尔瓦尔的另一个有趣的特色是由维奈·辛格王 (Maharaja Vinay Singh) 于公元1815年建造的人工湖,沿岸有几座寺庙。一座奇妙的 chhatri 建筑坐落于此,拥有不寻常的孟加拉风格屋顶和拱门,也被称为 Moosi Maharani ki Chhatri。参观结束后,您将乘车前往斋浦尔。抵达后,前往酒店办理入住手续。