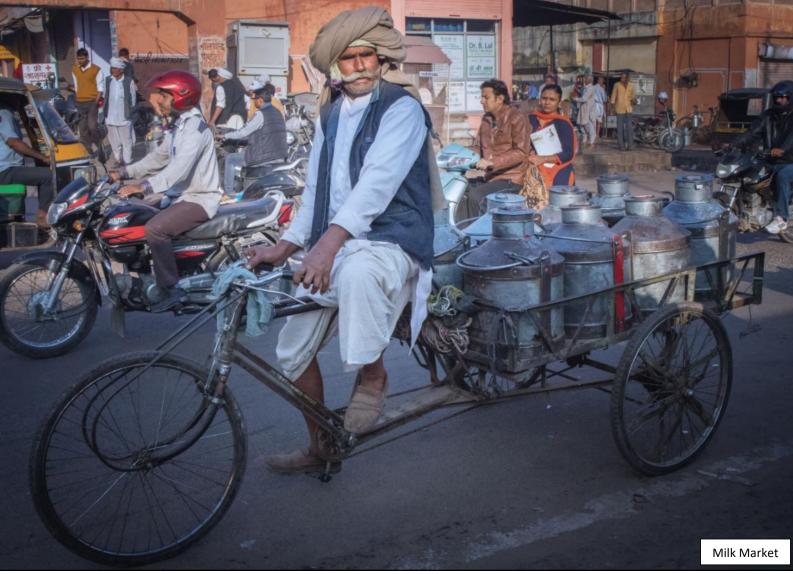

#### Day 4 Jaipur 斋浦尔 (B/L/D)

Morning proceeds to Milk Market - This market comes alive at 6 AM with milk sellers congregating here. They usually load large milk cans onto local buses or jeeps to bring them to the market. Following breakfast, proceed for an excursion to Amber Fort: the former capital of the royal Rajputs. Few fail to be moved by the dramatic Rajput grandeur of this hilltop fortress-palace 11-km north of Jaipur. Set on the dry wrinkled Aravali Hills, and surrounded by fortified battlements, the palace straddles two sepia-hued tundra hills overlooking Maota Lake, and its sprawling crenellated walls lattice the surrounding hills.Drive past / Photo Stop of Hawa Mahal or Palace of the Winds, a five-storied structure of pink sandstone with semi-octagonal and delicately honeycombed windows overlooking the main street of the old city. It was built in 1799 so that veiled royal woman could peer down unseen by the world through its 593 stone screens. We proceed for a guided tour of the City Palace - The City Palace in the heart of the old city is a blend of Rajasthani and Mughal architecture. The center of the palace is a seven storied building called Chandra Palace, with fine views over the gardens and the city.

早晨进入牛奶市场——这个市场在早上6点活跃起来,卖牛奶的人聚集在这里。早餐后,继续游览琥珀堡:皇家拉杰普特人的前首都。这座位于斋浦尔以北11公里的山顶堡垒宫殿,几乎没有人不被拉杰普特人的宏伟壮观所感动。这座宫殿坐落在干燥褶皱的阿拉瓦利山(Aravali Hills)上,四周环绕着坚固的城垛,横跨两座深褐色的冻土带山丘,俯瞰茂塔湖,其庞大的垛口墙点缀着周围的山丘。驱车经过哈瓦玛哈尔(Hawa Mahal)或风之宫(Palace of the Winds)的摄影站,这是一座粉红色砂岩的五层建筑,有半八角形和精致的蜂窝状窗户,俯瞰着老城的主要街道。它建于1799年,这样戴着面纱的皇室女性就可以透过593块石头屏风向下面窥视。我们继续在导游的带领下参观城市宫殿——城市宫殿位于老城区的中心,是拉贾斯坦邦和莫卧儿建筑的混合体。宫殿的中心是一座七层的建筑,叫做钱德拉宫,在那里可以看到花园和城市的美景。